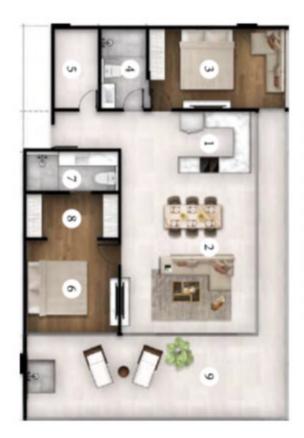

### TYPE A

|   | TYPE A           | m2    |
|---|------------------|-------|
| 1 | KITCHEN & DINING | 10,90 |
| 2 | LIVING           | 10,00 |
| 3 | BEDROOM 1        | 10,40 |
| 4 | ENSUITE 1        | 4,90  |
| 5 | STORAGE          | 3,40  |
| 6 | TERRACE          | 11,40 |
|   | Total            | 51,00 |

- PARKING
- POOL DECK
- SWIMMING POOL
- FACILITY AREA