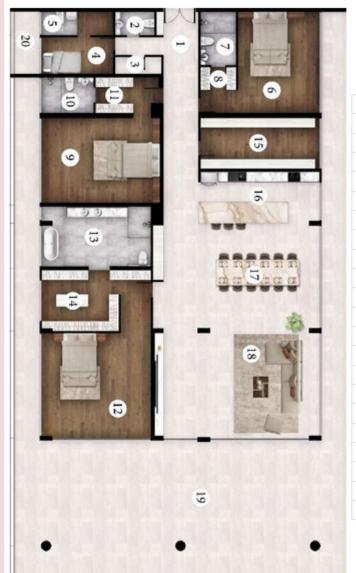

#### TYPE E

|    | TYPE D           | m2     |
|----|------------------|--------|
| 1  | CORRIDOR         | 21,50  |
| 2  | PODER RM         | 4,00   |
| 3  | STORAGE RM       | 3,20   |
| 4  | MAID RM          | 12,00  |
| 5  | GUEST WC         | 3,40   |
| 6  | BEDROOM 1        | 31,50  |
| 7  | ENSUITE 1        | 7,00   |
| 8  | WALK-IN CLOSET 1 | 2,50   |
| 9  | BEDROOM 2        | 38,00  |
| 10 | ENSUITE 2        | 7,00   |
| 11 | WALK-IN CLOSET 2 | 4,70   |
| 12 | BEDROOM 3        | 44,30  |
| 13 | ENSUITE 3        | 22,40  |
| 14 | WALK-IN CLOSET 3 | 16,20  |
| 15 | WORKING AREA     | 21,40  |
| 16 | KITCHEN          | 26,00  |
| 17 | DINING AREA      | 56,40  |
| 18 | LIVING AREA      | 57,50  |
| 19 | TERRACE 1        | 225,15 |
| 20 | TERRACE 2        | 6,20   |
|    | TOTAL            | 610,35 |

- BEDROOM
- WALK-IN CLOSET
- ENSUITE

Eden Home Development (Thailand) Co.Ltd Office: 88/6 Moo 5 Chao Fah Tawan Tok Rd, Chalong, Meaung Phuket

83130

Project location: Moo 5 Wiset Rd, Rawai Meaung Phuket 83130