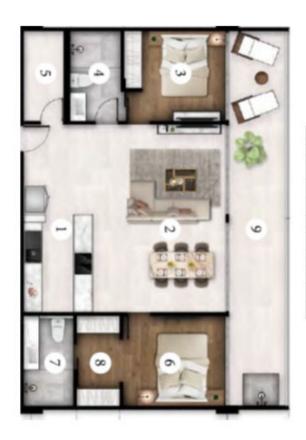

#### TYPE B

|   | TYPEB            | m2     |
|---|------------------|--------|
| 1 | KITCHEN & DINING | 19,50  |
| 2 | LIVING           | 19,50  |
| 3 | BEDROOM 1        | 10,40  |
| 4 | ENSUITE 1        | 4,80   |
| 5 | STORAGE          | 4,90   |
| 6 | BEDROOM 2        | 10,50  |
| 7 | ENSUITE 2        | 5,50   |
| 8 | WALK-IN CLOSET   | 4,10   |
| 9 | TERRACE          | 22,80  |
|   | TOTAL            | 102,00 |

- WALK-IN CLOSET
- BEDROOMENSUITE