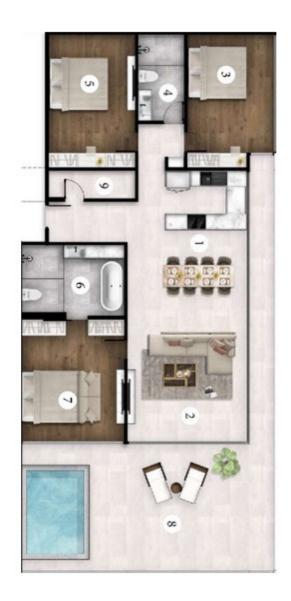

#### TYPE E

|    | TYPE D           | m2     |
|----|------------------|--------|
| 1  | CORRIDOR         | 21,50  |
| 2  | PODER RM         | 4,00   |
| 3  | STORAGE RM       | 3,20   |
| 4  | MAID RM          | 12,00  |
| 5  | GUEST WC         | 3,40   |
| 6  | BEDROOM 1        | 31,50  |
| 7  | ENSUITE 1        | 7,00   |
| 8  | WALK-IN CLOSET 1 | 2,50   |
| 9  | BEDROOM 2        | 38,00  |
| 10 | ENSUITE 2        | 7,00   |
| 11 | WALK-IN CLOSET 2 | 4,70   |
| 12 | BEDROOM 3        | 44,30  |
| 13 | ENSUITE 3        | 22,40  |
| 14 | WALK-IN CLOSET 3 | 16,20  |
| 15 | WORKING AREA     | 21,40  |
| 16 | KITCHEN          | 26,00  |
| 17 | DINING AREA      | 56,40  |
| 18 | LIVING AREA      | 57,50  |
| 19 | TERRACE 1        | 225,15 |
| 20 | TERRACE 2        | 6,20   |
|    | TOTAL            | 610,35 |