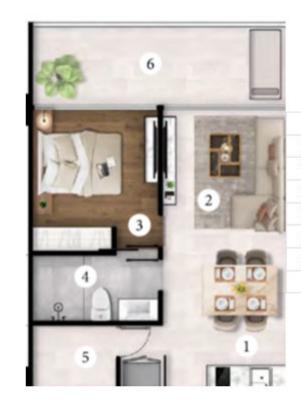

### TYPE A

|   | TYPE A           | m2    |
|---|------------------|-------|
| 1 | KITCHEN & DINING | 10,90 |
| 2 | LIVING           | 10,00 |
| 3 | BEDROOM 1        | 10,40 |
| 4 | ENSUITE 1        | 4,90  |
| 5 | STORAGE          | 3,40  |
| 6 | TERRACE          | 11,40 |
|   | Total            | 51,00 |

- PARKING
- POOL DECK
- SWIMMING POOL
- FACILITY AREA